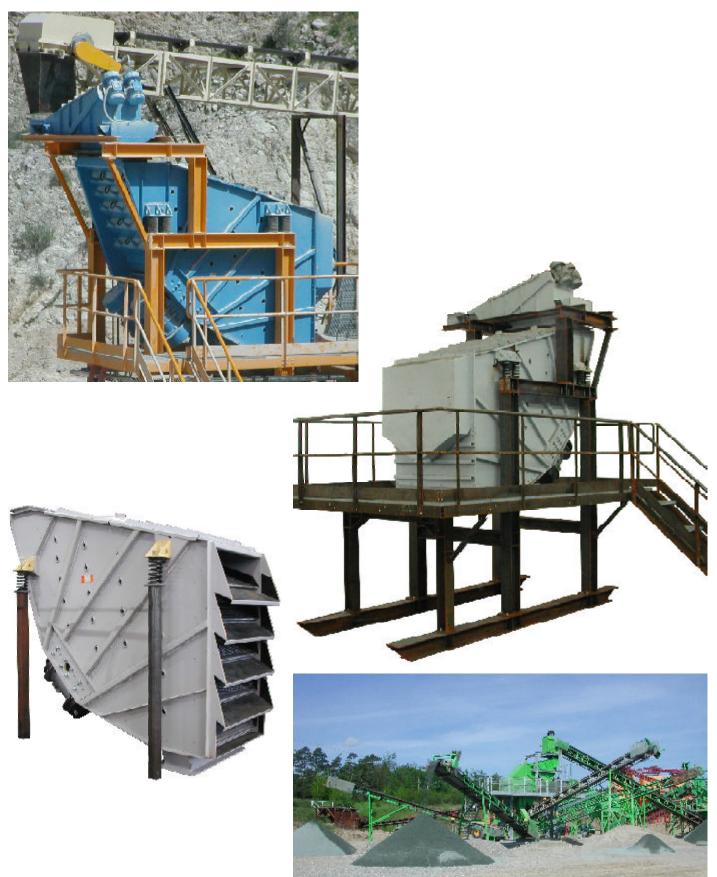

## **GRAIN SIZER CL SERIES**

This series took the success with the series CVRS as a starting point, keeping the same characteristics. On the new series CL we increased the screening surface and, therefore, the capacity.

## Advantages:

- *Very high production capacity*
- Tittle spaces
- *Good precision also with very cohesive materials*
- *Suitable for difficult work in the mining sector*
- *Electric heating of screening decks, if required*
- Tusttight closed execution, if required
- *Easy and quick maintenance*
- *Low power consumption*