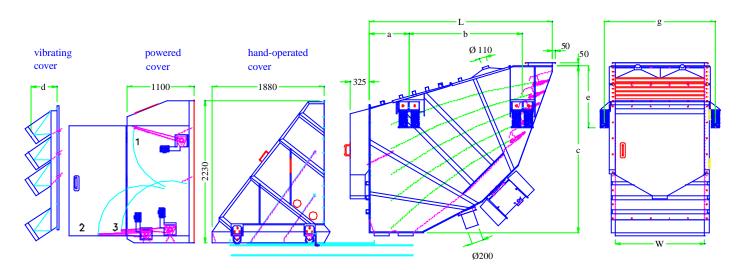

For all our vibrating machines, we recommend the use of our electric units for the operating and braking in d.c.

| W         | а   | b    | с    | d   | е    | g    | L    | kg ab. | k W    |
|-----------|-----|------|------|-----|------|------|------|--------|--------|
| CL 1000/5 | 440 | 1900 | 2450 | 325 | 995  | 1340 | 2740 | 2450   | 2x4,5  |
| CL 1250/5 | 655 | 1900 | 2815 | 325 | 960  | 1570 | 3055 | 2900   | 2x6,6  |
| CL 1500/5 | 655 | 1900 | 2815 | 325 | 1015 | 1860 | 3055 | 3700   | 2x6,6  |
| CL 1750/5 | 655 | 1900 | 2815 | /   | 1015 | 2110 | 3055 | 4100   | 2x10,8 |
| CL 2000/5 | 655 | 1900 | 2815 | /   | 1015 | 2360 | 3055 | 4600   | 2x8,4  |
| CL 2500/5 | 655 | 1900 | 2815 | /   | 1015 | 2860 | 3055 | 5100   | 4x4,5  |
| CL 3000/5 | 655 | 1900 | 2815 | /   | 1015 | 3360 | 3055 | 5800   | 4x4,5  |

The execution of grain sizers and, therefore, the dimensions of same will change according to the particular use which they are studied and designed for.

IME sas di Zuccarini M. & C., Via M. Buonarroti, 4 - I - 23807 Merate (LC) - Italy Tel. +39-039-9906118 - Fax +39-039-9902627 www.ime-screens.com